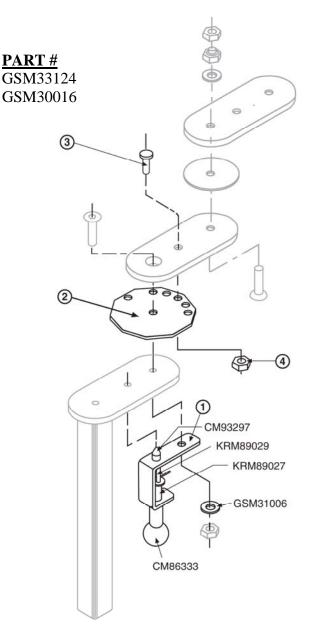

## MATERIAL LIST:

| ITEM | <u>QTY</u> | <b>DESCRIPTION</b> |  |
|------|------------|--------------------|--|
| 11.4 | 1          | а·т 1              |  |

#1 1 Spring Lock

#2 1 Adjustable Locking Disc

## HARDWARE:

| ITEM | <u>QTY</u> | DESCRIPTION                                                                            |
|------|------------|----------------------------------------------------------------------------------------|
| #3   | 1          | <sup>1</sup> / <sub>4</sub> -20 x <sup>3</sup> / <sub>4</sub> " Pan head Machine Screw |
| #4   | 1          | <sup>1</sup> /4-20 Nylock Nut                                                          |

Confirm receipt of all hardware and components.

Consolidator<sup>®</sup> • Kwik-Raze<sup>®</sup> • Collins Dynamics<sup>®</sup> • Kwik-Kit<sup>™</sup> PrisonerTransports • K-9Transports 75 Jacksonville Rd • P.O. Box 2099 • Warminster, PA 18974 • 800.524.9900 / 215.957.0720(P) • 215.957.0729 (F) www.Havis.com